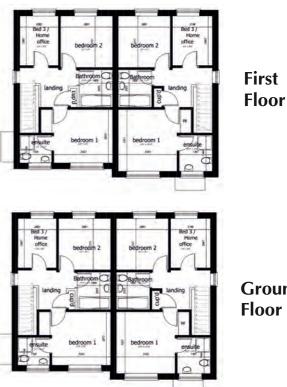

## LYNDHURST DELUXE **3 Bedroom Semi-Detached House**

Floor plans shown for illustrative purposes only.

**BRAND NEW HOMES** Design your own living spaces

**OPEN PLAN LIVING** Bright and spacious interiors

The ground floor accommodation comprises of a dining kitchen, lounge and downstairs WC. On the first floor there are three bedrooms, the master having an en-suite shower room and a family bathroom. there is an enclosed garden to the rear.

Ground Floor

Please note: Floor Plans are approximate

Churchill Avenue, Skegness, Lincolnshire Pe25 1GU

1754 767 74

. manorc