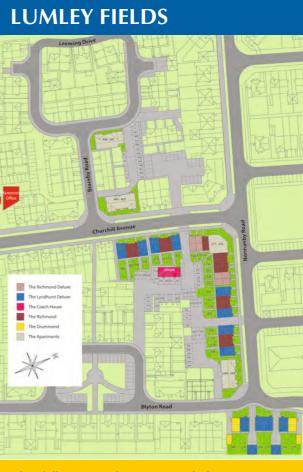

## THE PERFECT LOCATION

Lumley Fields is a well established development of brand new homes located in the heart of Skegness, built by Manorcrest and is their flagship development.

This historic and well known seaside town really offers plenty to see and do for holidays but more importantly is an amazing place to set up home. Lumley Fields is 10 minutes from the beach front, shops, bars and schools.

Our recently announced plans see even more investment in the area including an new Premier Inn Hotel, Brewers Fayre pub & restaurant, supermarket and further branded retail outlets being built. This will offer not only more facilities and amenities but also more jobs and employment opportunities for residents of Skegness.