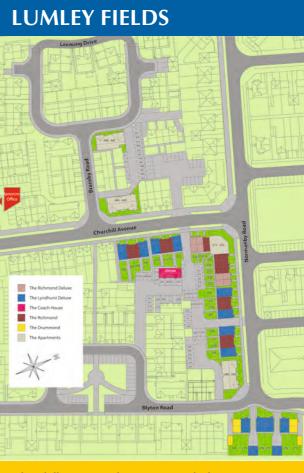

## THE PERFECT LOCATION

Lumley Fields is a well established development of brand new homes located in the heart of Skegness, built by Manorcrest and is their flagship development.

This historic and well known seaside town really offers plenty to see and do for holidays but more importantly is an amazing place to set up home. Lumley Fields is 10 minutes from the beach front, shops, bars and schools.

Ground Floor

Please note: Floor Plans are approximate

Churchill Avenue, Skegness, Lincolnshire Pe25 1GU

1754 767 74

. manorc