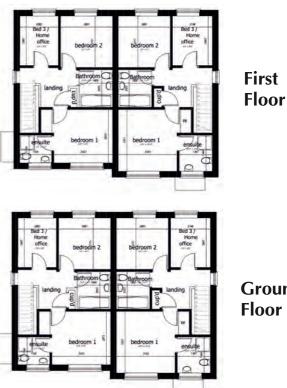

The ground floor accommodation comprises of a dining kitchen, lounge and downstairs WC. On the first floor there are three bedrooms, the master having an en-suite shower room and a family bathroom. there is an enclosed garden to the rear.

Ground Floor

Please note: Floor Plans are approximate

Churchill Avenue, Skegness, Lincolnshire Pe25 1GU

1754 767 74

. manorc